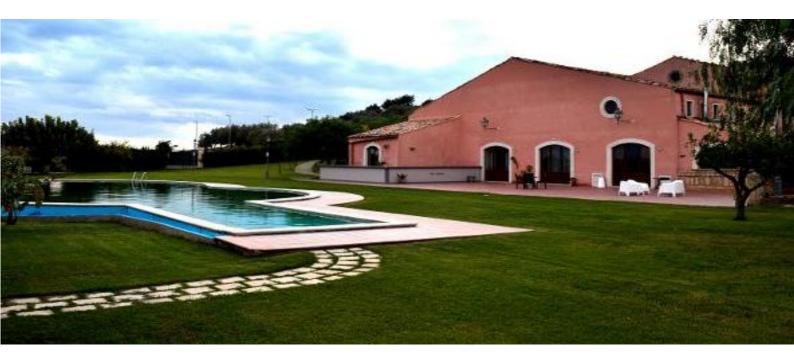

## **Property:**

Casa D'Andrea Farm holiday is a country-side property located among the hills of the Hyblaean and Erei Mountains, in the town of Caltagirone, near the historic San Pietro wood. The house has a panoramic pool in the wide terrace, a Sicilian restaurant and rooms equipped with a classic style, free Wi-Fi and view on the garden.

**Pool:**The outdoor pool is easily accessible for disabled people and has a lifting system and a flooring suitable to people on wheelchair.

**Intolerances and allergies:**hypoallergenic linens are used and all rooms are non- allergic. There are wool blankets.